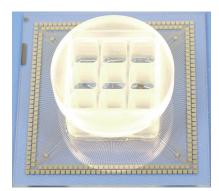

The 9well-CC mounted together with a 9well macrolon quadrat on a 256-9wellMEA300/30iR-ITO.

## **Application**

The 9well-CC culture chamber for 256-9wellMEA300/30iR-ITO is suitable for 9well macrolon quadrats. To use the macrolon quadrat in combination with the 9well-CC as a culture chamber, please insert a foil between macrolon quadrat and 9well-CC ring.