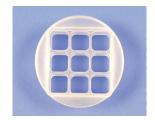

a division of Harvard Bioscience, Inc.

Culture Chamber for 256-9wellMEAs

The 9well-CC culture chamber for 256-9wellMEAs is made of macrolon.

The 9well-CC culture chamber, mounted on a 9well macrolon quadrat.

The 9well-CC mounted together with a 9well macrolon quadrat on a 256-9wellMEA300/30iR-ITO.