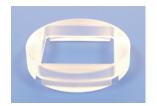

a division of Harvard Bioscience, Inc.

Culture Chamber for 256-9wellMEAs

The 9well-CC culture chamber for 256-9wellMEAs is made of macrolon.

The 9well-CC culture chamber, mounted on a 9well macrolon quadrat.