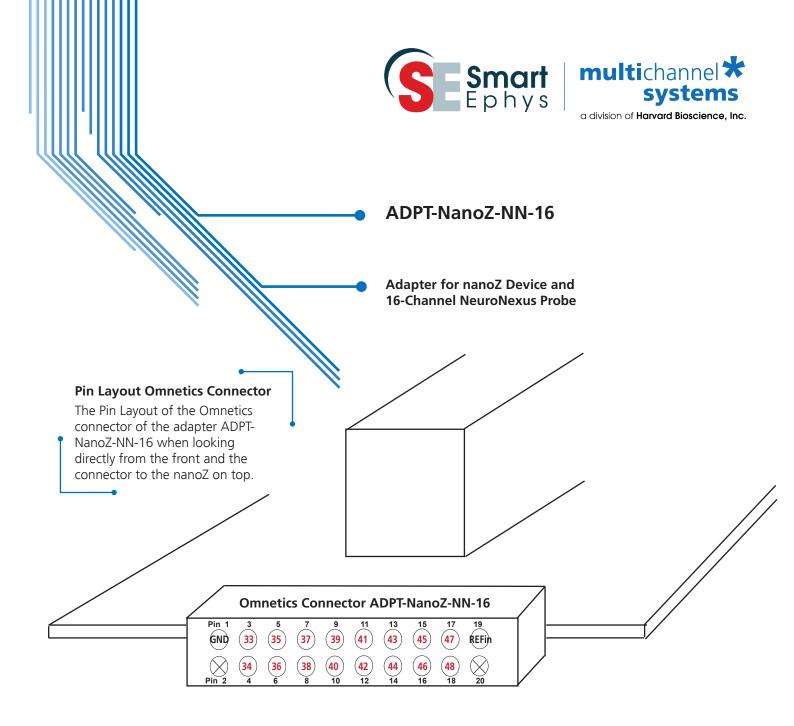

## **Pin Layout of the Omnetics Connector of the Adapter ADPT-NanoZ-NN-16** Please connect the adapter to the second connector of the nanoZ device.

| Omnetics  | nanoZ                   | Omnetics  | nanoZ              |  |
|-----------|-------------------------|-----------|--------------------|--|
| Connector | MUX Channels            | Connector | MUX Channels       |  |
| Pin 1     | Ground (R1)             | Pin 11    | Channel 41         |  |
| Pin 2     | Guide Post              | Pin 12    | Channel 42         |  |
| Pin 3     | Channel 33              | Pin 13    | Channel 43         |  |
| Pin 4     | Channel 34              | Pin 14    | Channel 44         |  |
| Pin 5     | Channel 35              | Pin 15    | Channel 45         |  |
| Pin 6     | Channel 36              | Pin 16    | Channel 45         |  |
| Pin 7     | Channel 37              | Pin 17    | Channel 47         |  |
| Pin 8     | Channel 38              | Pin 18    | Channel 48         |  |
| Pin 9     | Channel 39              | Pin 19    | Reference internal |  |
| Pin 9     | Channel <mark>39</mark> | Pin 19    | Reference internal |  |
| Pin 10    | Channel <mark>40</mark> | Pin 20    | Guide Post         |  |
|           |                         |           |                    |  |