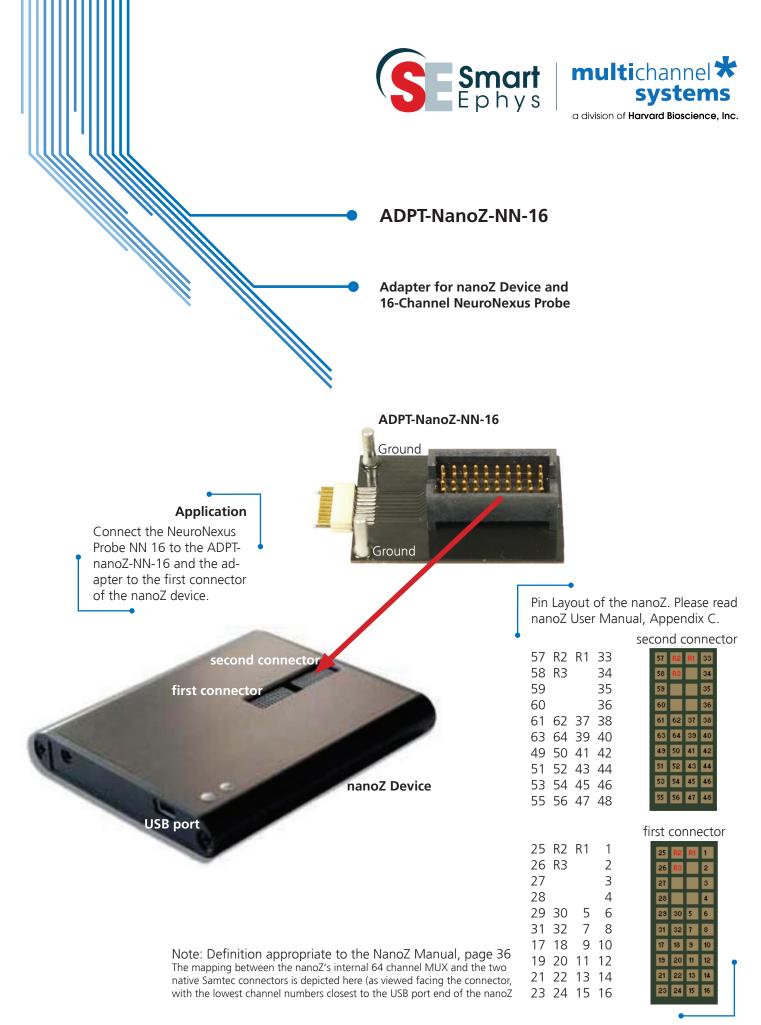

## **Pin Layout of the Omnetics Connector of the Adapter ADPT-NanoZ-NN-16** Please connect the adapter to the second connector of the nanoZ device.

| Omnetics  | nanoZ                   | Omnetics  | nanoZ              |  |
|-----------|-------------------------|-----------|--------------------|--|
| Connector | MUX Channels            | Connector | MUX Channels       |  |
| Pin 1     | Ground (R1)             | Pin 11    | Channel 41         |  |
| Pin 2     | Guide Post              | Pin 12    | Channel 42         |  |
| Pin 3     | Channel 33              | Pin 13    | Channel 43         |  |
| Pin 4     | Channel 34              | Pin 14    | Channel 44         |  |
| Pin 5     | Channel 35              | Pin 15    | Channel 45         |  |
| Pin 6     | Channel 36              | Pin 16    | Channel 45         |  |
| Pin 7     | Channel 37              | Pin 17    | Channel 47         |  |
| Pin 8     | Channel 38              | Pin 18    | Channel 48         |  |
| Pin 9     | Channel 39              | Pin 19    | Reference internal |  |
| Pin 9     | Channel <mark>39</mark> | Pin 19    | Reference internal |  |
| Pin 10    | Channel <mark>40</mark> | Pin 20    | Guide Post         |  |
|           |                         |           |                    |  |