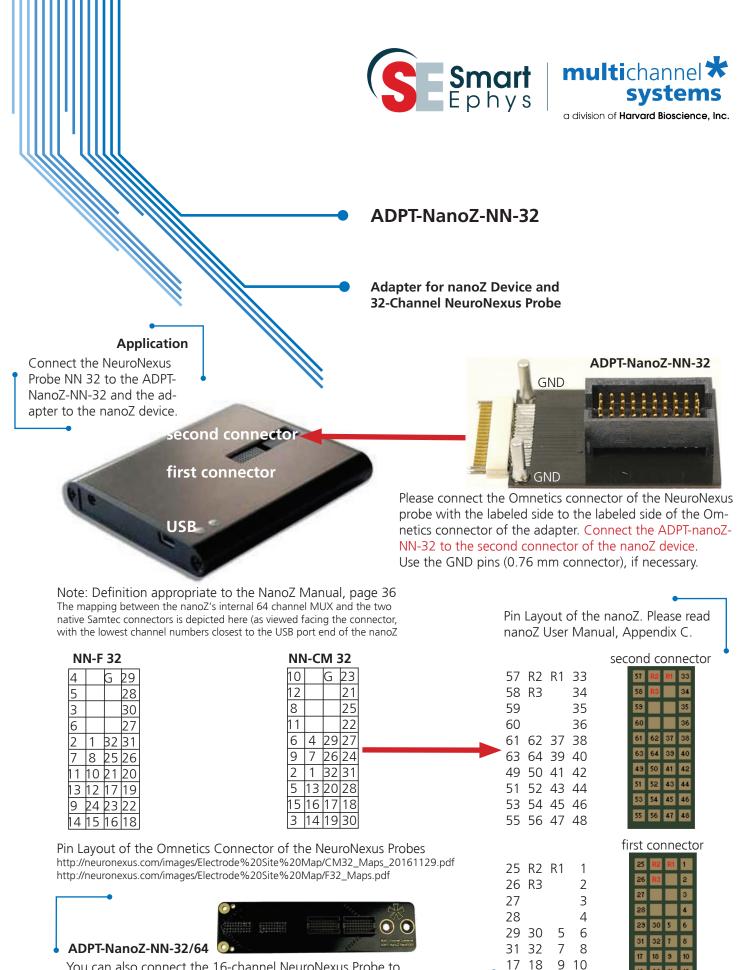

You can also connect the 16-channel NeuroNexus Probe to the ADPT-nanoZ-NN-16, and then via ADPT-nanoZ-NN-32/64 to the nanoZ device. The ADPT-nanoZ-NN-32/64 is available from Multi Channel Systems and has to be ordered separately.