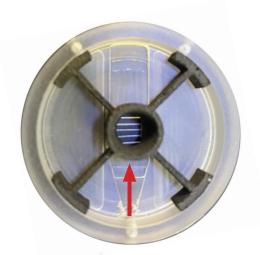

## **Tissue Holder for CMOS-MEA5000-System**

Tissue holder for fixing the slice in the CMOS MEA chamber on the electrode field for better recording results.

The CMOS-TH is adapted for the slice chambers on the CMOS chip Slice Chamber Basic SCB and Slice Chamber Advanced SCA. Both chambers have a flow direction for the perfusion fluid and the tissue holder should be orientated in the same direction.

Please see the arrow in the picture above.

Do not autoclave the CMOS-TH tissue holder!

February 2021 © 2021 Multi Channel Systems MCS GmbH

a division of Harvard Bioscience, Inc.