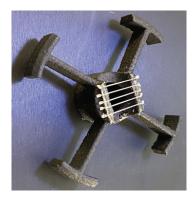

## Cleaning

Rinse the tissue holder with distilled water.

Rinse shortly with alcohol for sterilization.

Tissue holder, bottom side with grid

Tissue holder inserted in a CMOS chamber