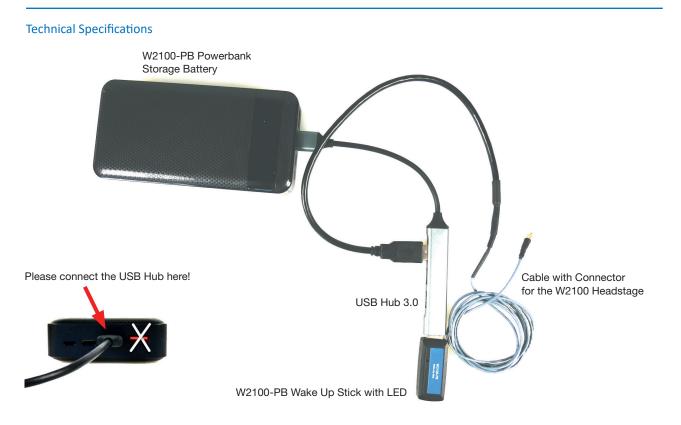

## W2100-System Power Bank: W2100-PB

Cable Connection to power a Wireless Headstage with a Powerbank for Use with the W2100-System

| Power Bank                                  |                                                                                                                                                                                                                                 |
|---------------------------------------------|---------------------------------------------------------------------------------------------------------------------------------------------------------------------------------------------------------------------------------|
| Powerbank Storage Battery                   | The powerbank provides (for example 26.000 mAh) to serve a W2100 headstage in a long time experiment without changing the battery.                                                                                              |
| Charging Set                                | Charging Set for the Powerbank                                                                                                                                                                                                  |
| USB Hub                                     | Please connect the USB Hub to the USB 3.0 port in the center of the powerbank!                                                                                                                                                  |
| Application                                 |                                                                                                                                                                                                                                 |
| Power Supply Cable with Headstage Connector | Power supply cable connection to the W2100 headstage /W2100-USB-A-MMCX).                                                                                                                                                        |
| W2100-PB Wake Up Stick                      | Delivers "Wake up" impulses for the powerbank storage battery. The power consumption of a headstage is very low, that is why the storage battery stops working after a while and the headstage would not be powered any longer. |
|                                             | The W2100-PB wake up stick consumes a small amount of power once every 10 secondes indicated by the red LED. These impulses prevent that the powerbank storage battery is switching off.                                        |
| Note:                                       | Please do not remove the W2100-PB Wake Up Stick from he powerbank during the experiment!                                                                                                                                        |