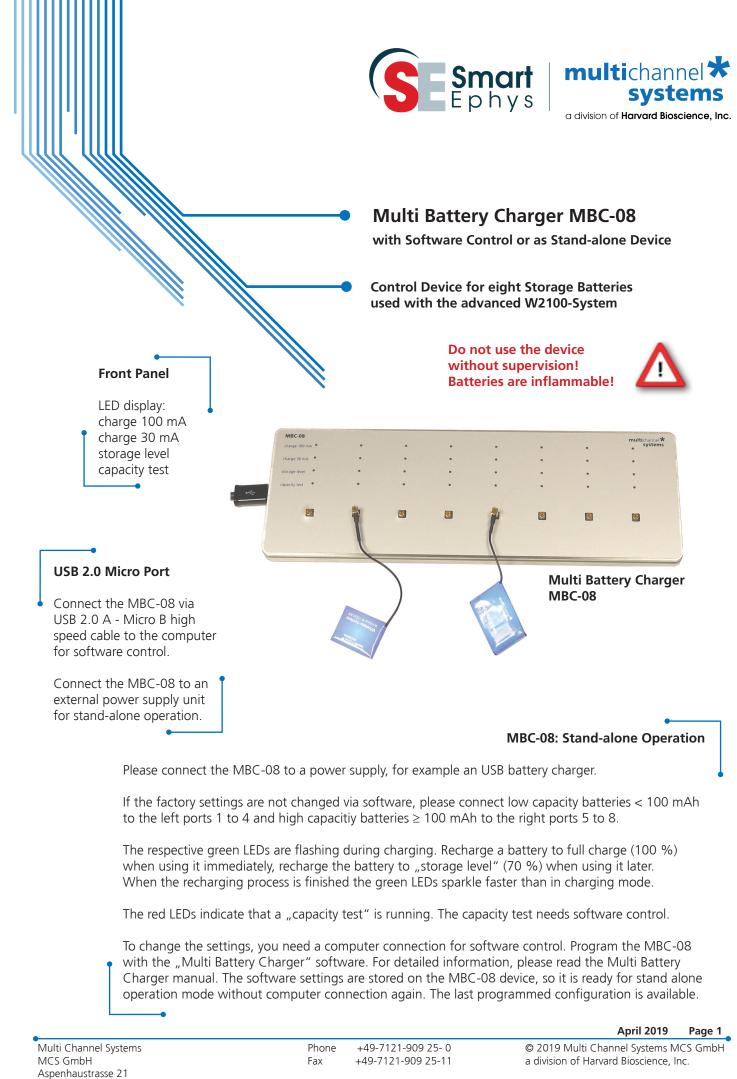

# Multi Battery Charger MBC-08

with Software Control or as Stand-alone Device

**Control Device for eight Storage Batteries** used with the advanced W2100-System

# 711 g

249 x 78 x 7.3 mm

8 charge 100 mA (green LED) charge 30 mA (green LED) storage level (green LED) capacity test (red LED) USB 2.0 A - Micro B high speed cable

Microsoft Windows ® 10, 8.1 or Windows 7 (32 or 64 bit), English and German version supported

Please read the Multi Battery Charger Manual for detailed information about the software.

| Charge Capacity test                                                | Charge Capacity test                                             | Charge Capacity test                                          | Charge Capacity test                                          | Charge Capacity test                                         | Charge Capacity test                                                | Charge Capacity test                                                | Charge Capacity tes                                                 |
|---------------------------------------------------------------------|------------------------------------------------------------------|---------------------------------------------------------------|---------------------------------------------------------------|--------------------------------------------------------------|---------------------------------------------------------------------|---------------------------------------------------------------------|---------------------------------------------------------------------|
| Select battery type:                                                | Select battery type:                                             | Select battery type:                                          | Select battery type:                                          | Select battery type:                                         | Select battery type:                                                | Select battery type:                                                | Select battery type:                                                |
| 100mAh 🗸                                                            | 200mAh 🗸                                                         | 200mAh 🗸                                                      | 200mAh 🗸                                                      | 200mAh 🗸                                                     | 30mAh ↔                                                             | 30mAh ∨                                                             | 30mAh                                                               |
| Charge<br>Full charge<br>Storage charge<br>Voltage<br>no battery mV | Charge<br>Full charge<br>Storage charge<br>Capacity<br>102.3 mAh | Charge<br>Full charge<br>Storage charge<br>Voltage<br>3779 mV | Charge<br>Full charge<br>Storage charge<br>Voltage<br>3934 mV | Charge<br>Full charge<br>Storage charge<br>Votage<br>4125 mV | Charge<br>Full charge<br>Storage charge<br>Voltage<br>no battery mV | Charge<br>Full charge<br>Storage charge<br>Voltage<br>no battery mV | Charge<br>Full charge<br>Storage charge<br>Voltage<br>no battery mV |
| idling                                                              | discharging                                                      | charge finished                                               | discharging 0                                                 | charging 0                                                   | idling                                                              | idling                                                              | idling                                                              |