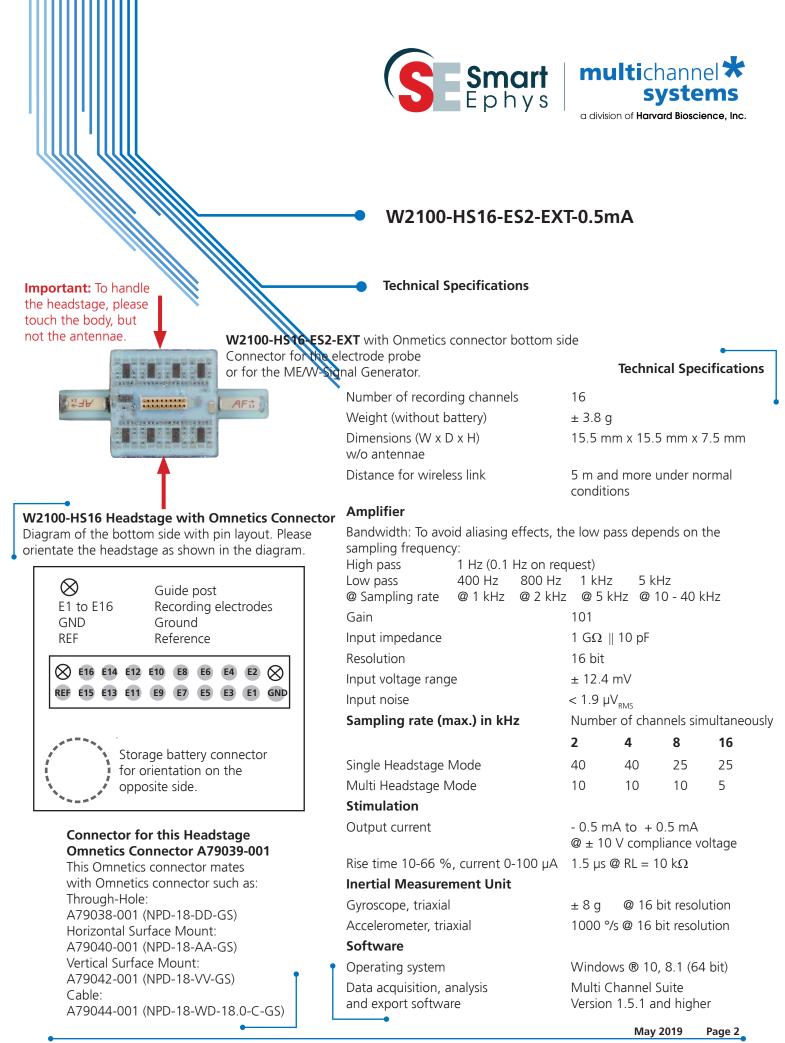

- The headstage is equipped with two external channels for electrical stimulation.
- The signal-to-noise ratio is excellent and most important, independent from the distance between sender and receiver.
- The headstage is additionally equipped with a triaxial gyroscope and a triaxial accelerometer by default.

Gyroscope and Accelerometer

The W2100 headstage is equipped with triaxial gyroscope and accelerometer sensors, which allow synchronisation with electrophysiological data.

## Applications

The W2100 headstage is the ideal solution for the measurement of spikes, LFP, EEG, ECG, EMG, and ECoG. Additional inputs to the interface board allow the synchronization of the data with external devices. Use the two external stimulation channels for recording and electrical stimulation simultaneously.