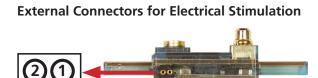

Connectors for external stimulation (Stim 2 + Stim 1)

Connector from Mill-Max 1 mm Pitch 861-13-050-10-002000 + Magnet cuboid Maqna QA-3x1x1-N45-N on the headstage mates with Mill-Max 860-10-050-10-002000 + Magnet cuboid Maqna QA-3x1x1-N45-N.

Multi Channel Systems MCS GmbH Aspenhaustrasse 21 72770 Reutlingen Germany W2100-B-300mAh-BB Standard battery for the W2100-HS16-E2-EXT.

Adapter for

Stimulation

The adapter for external stimulation has to be connected magnet to magnet

to the headstage. Please solder a connection wire to

the pads provided on the adapter.

External

Please connect the battery board to the headstage.

Phone +49-7121-909 25- 0 Fax +49-7121-909 25-11