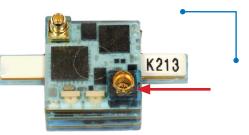

## W2100-HS16-ES2-EXT-0.5mA

W2100 Headstage with two external Stimulation Sites for Electrical Stimulation

**W2100-HS16-ES2-EXT** top side Please use the connector for the storage battery in the lower right for orientation of the headstage.

Connectors for external stimulation (Stim 2 + Stim 1)

Connector from Mill-Max 1 mm Pitch 861-13-050-10-002000 + Magnet cuboid Maqna QA-3x1x1-N45-N on the headstage mates with Mill-Max 860-10-050-10-002000 + Magnet cuboid Maqna QA-3x1x1-N45-N.