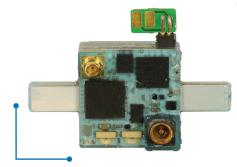

- The headstage is equipped with two external channels for electrical stimulation.
- The signal-to-noise ratio is excellent and most important, independent from the distance between sender and receiver.
- The headstage is additionally equipped with a triaxial gyroscope and a triaxial accelerometer by default.

Gyroscope and Accelerometer

The W2100 headstage is equipped with triaxial gyroscope and accelerometer sensors, which allow synchronisation with electrophysiological data.

## Applications

The W2100 headstage is the ideal solution for the measurement of spikes, LFP, EEG, ECG, EMG, and ECoG. Additional inputs to the interface board allow the synchronization of the data with external devices. Use the two external stimulation channels for recording and electrical stimulation simultaneously.